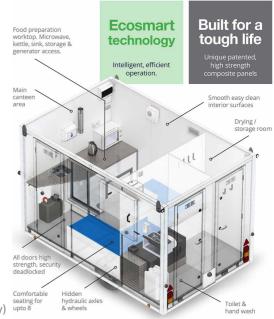

# **Eccsmart**WELFARE UNITS

- Ecosmart Technology
- Up to 6 hours light without generator 🗸
- Up to 4 hours of hot water without generator  $\checkmark$
- 30 seconds quick setup & no nonsense hydraulic axles 🗸

### Canteen

- Table and bench seating
- Running hot water
- Electric 230v heating
- Diesel 'Air' heating system (Air only)
- Microwave and kettle
- Durable stainless steel worktop
- Stainless steel sink
- PIR activated 12 volt LED lighting
- Carbon monoxide detector
- Fresh, waste & cup dispensers
- Soap, towel & cup dispensers
- Consumer unit with electrical certificate
- Generator timed controller
- Fuel gauge
- USB charging sockets
- 12 volt charging socket (Air only)
- Low battery light indicator (Air only)
- Digital battery monitor/voltmeter (Air only)

## **Power**

- High cycle AGM battery (Air only)
- 12v leisure battery
- Battery protection
- Battery charger
- Diesel Kubota engine generator
- Diesel tank
- 12volt hydraulic pump
- Low level fuel cut off

### WC

- Re-circulating flush tank toilet 80 litre capacity
- Sink to wash up to forearm
- Running hot water
- Coat hook
- Soap dispenser
- Towel dispenser
- Toilet roll holder
- PIR activated LED light

# **Drying Room**

- Coat hooks
- PIR activated 12 volt LED light
- Blown air heating outlet (Air only)
- Electric 230v heating